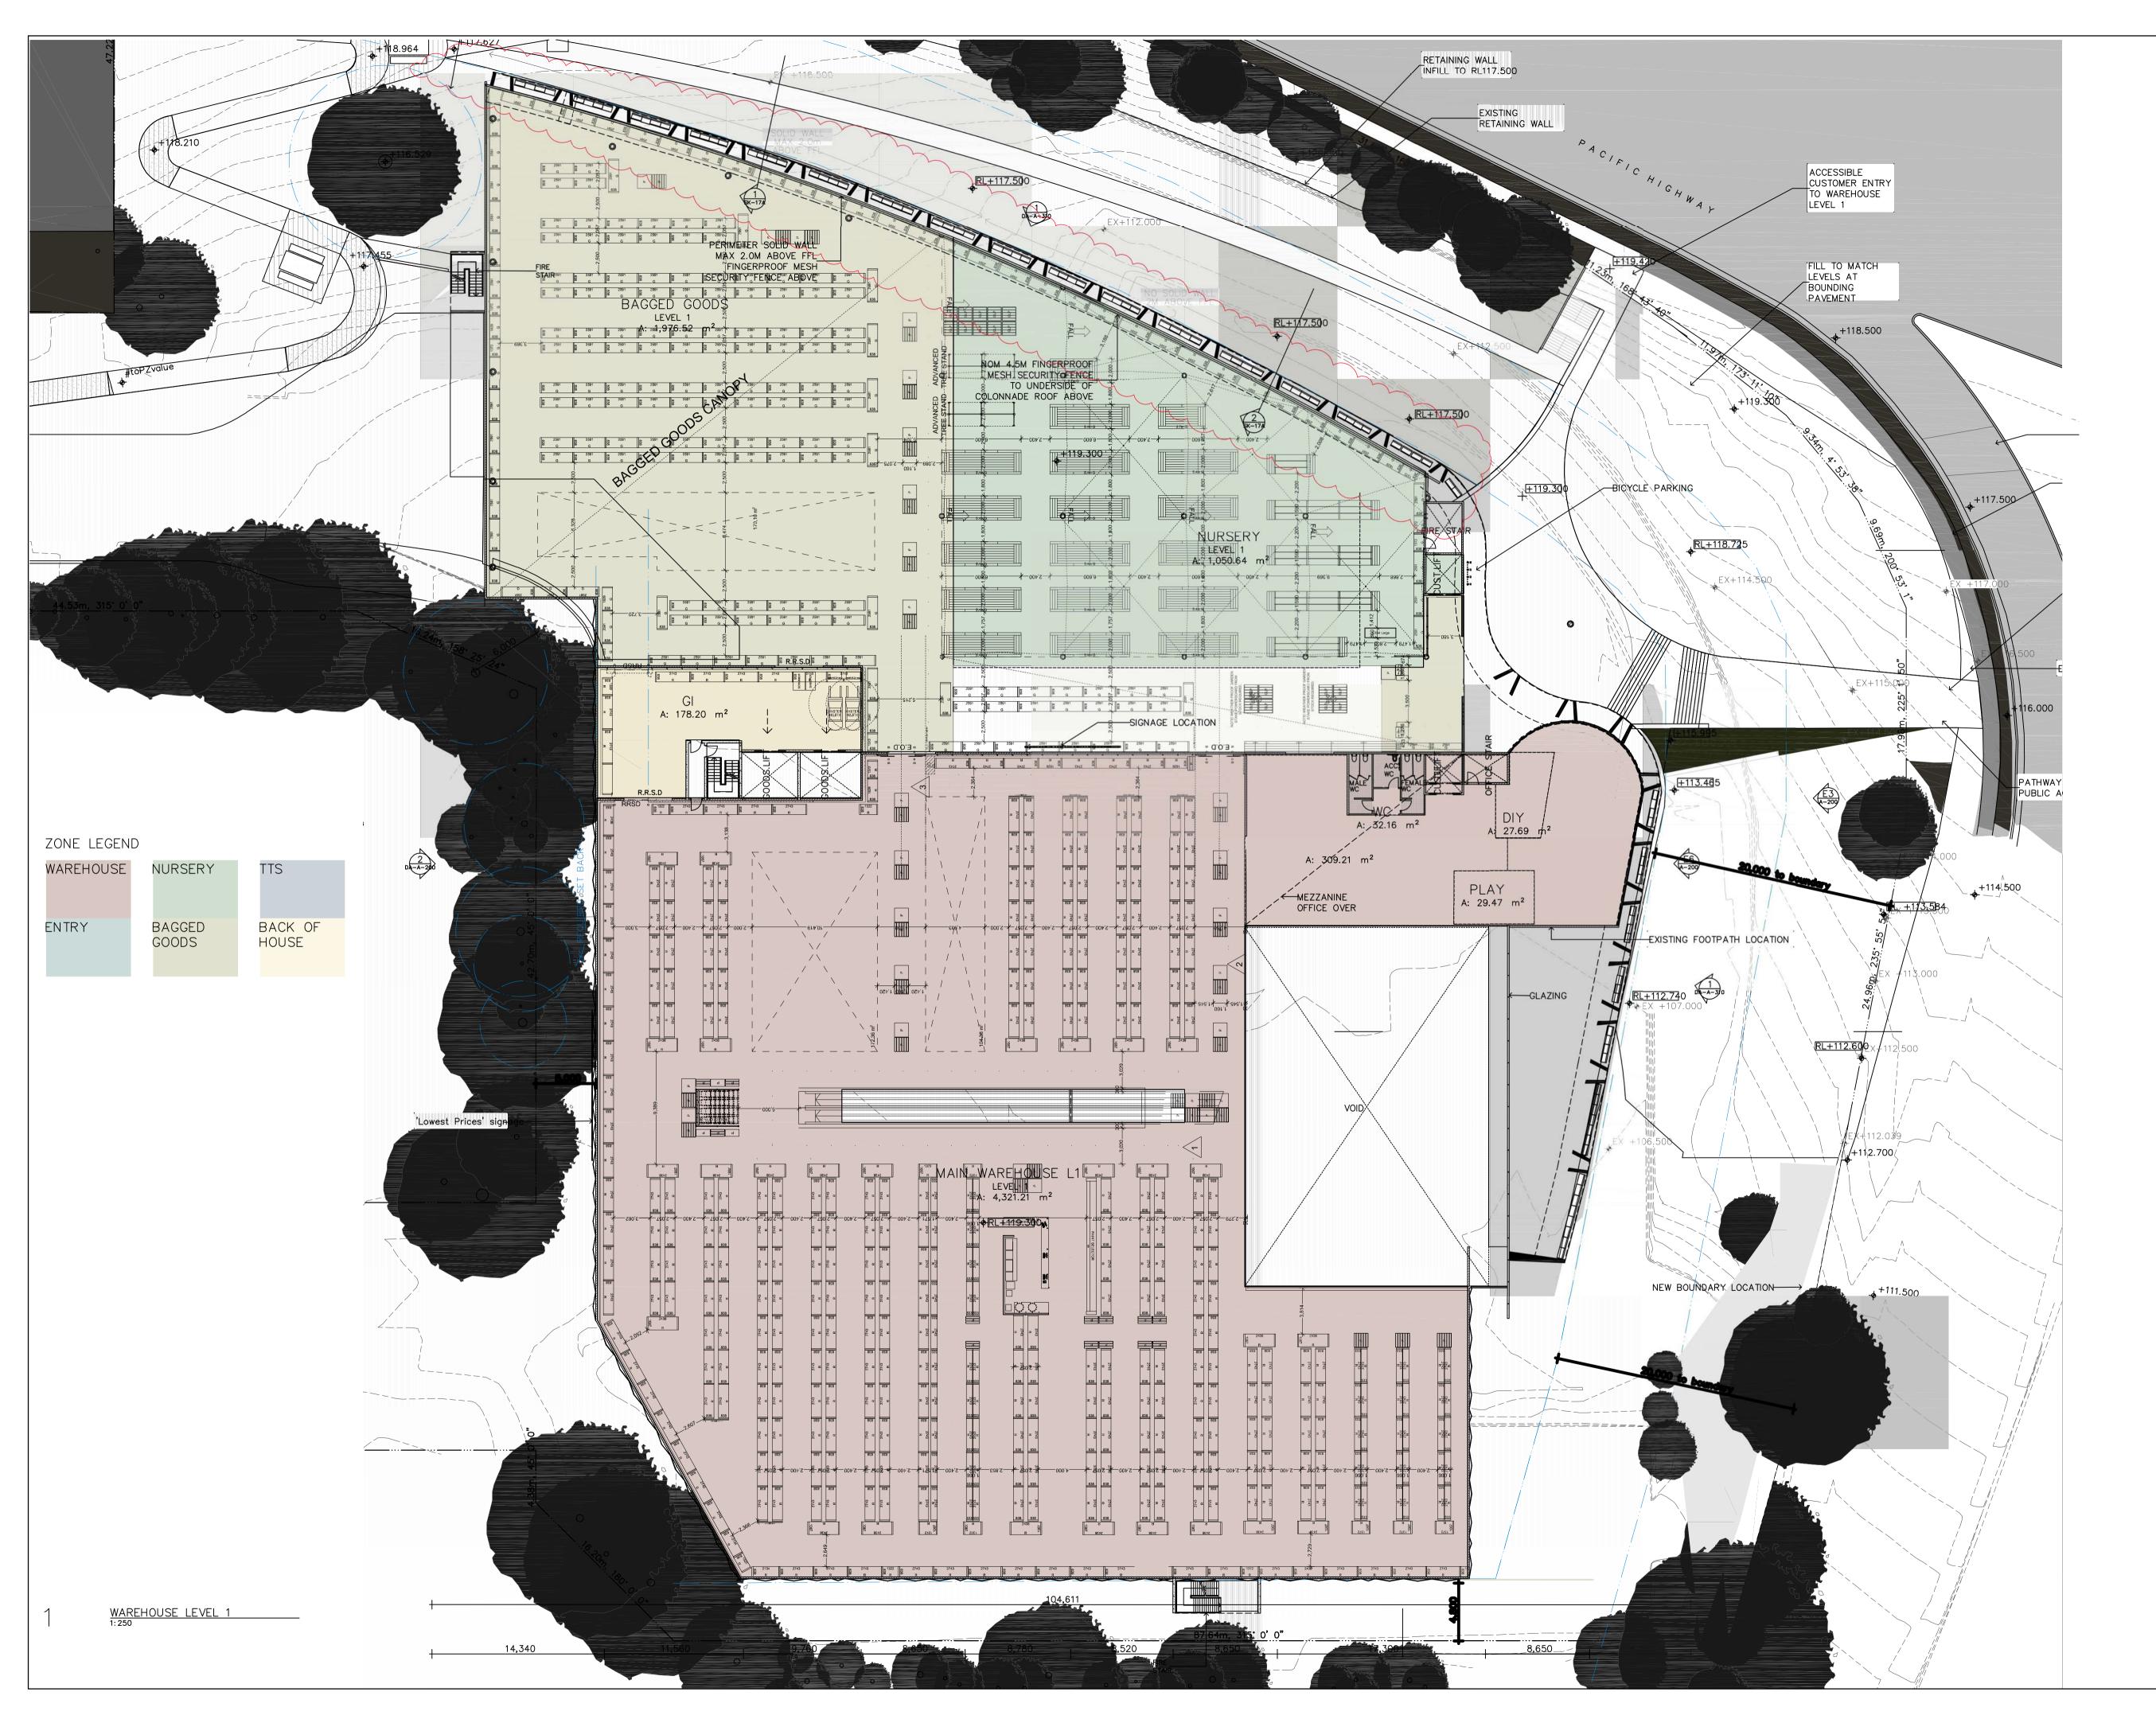

| 01.03.21<br>10.12.18<br>REV: | A<br>S.34<br>DATE:                 | ISSUED FOR \$4.55 AMENE<br>COPYRIGHT NOTE:<br>SMITH & TZANNES RETAIN<br>UP TO & INCLUDING REVI<br>AMENDMENT: | THE COPYRIGHT OF                      | THIS DRAWING | KW<br>-<br>BY: |
|------------------------------|------------------------------------|--------------------------------------------------------------------------------------------------------------|---------------------------------------|--------------|----------------|
| SITE<br>MAR<br>CLIEN         | E PRIOR TO COMM<br>KING ANY SHOP D | HECK ALL DIMENSIONS ON<br>IENCING ANY WORKS OR<br>RAWINGS.                                                   | MEMB.                                 | LIAN         |                |
| 95                           | YMB                                | LE BUN<br>ACIFIC I<br>LE                                                                                     |                                       | 6            |                |
|                              |                                    |                                                                                                              |                                       |              |                |
| SCAL<br>1:2<br>DRAV<br>AZ    | 50<br>VN BY:                       |                                                                                                              | DATE:<br>FEB 202<br>CHECKED BY:<br>AZ |              |                |
| APPR<br>                     | ROVED:<br>FILE:                    |                                                                                                              | DATE:                                 |              |                |
|                              | VING TITLE:                        | HOUSE                                                                                                        | ELEVE                                 | EL 1         |                |
| 20                           | ECT No.<br>DO21                    |                                                                                                              |                                       | REV.         |                |
|                              |                                    | 103                                                                                                          |                                       |              | 7              |