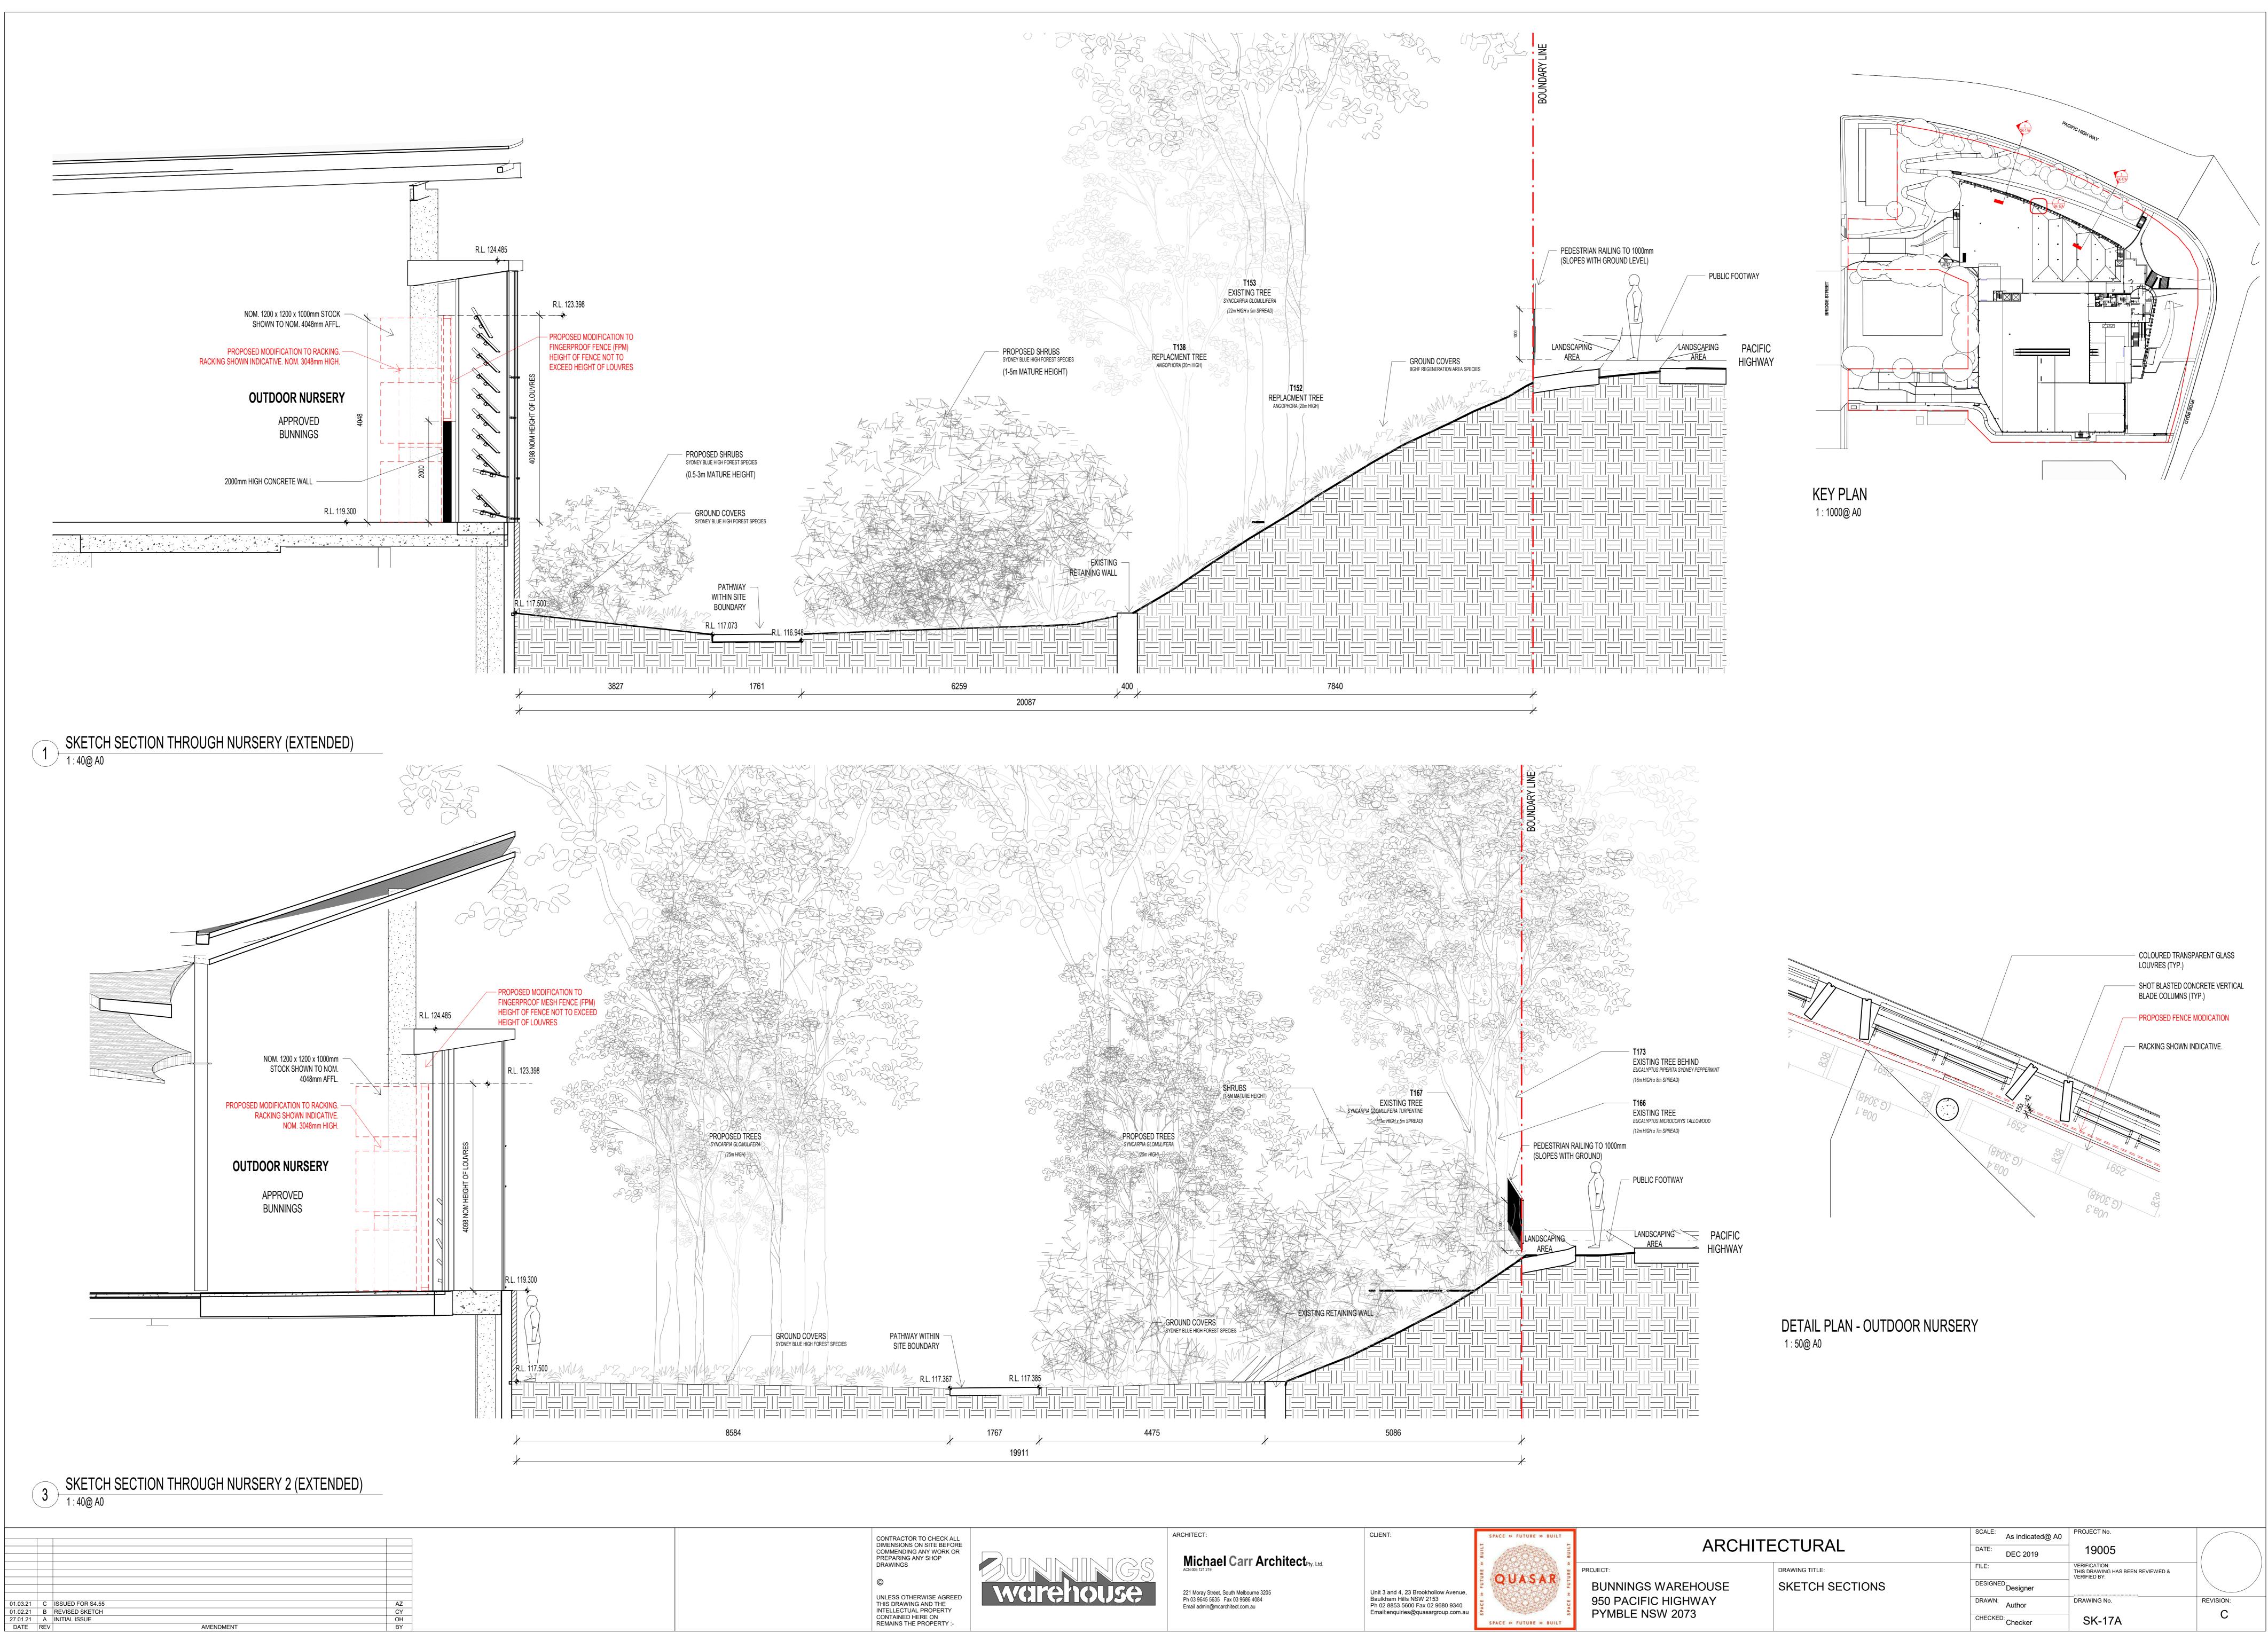

A1 SHEET SIZE 841 x 594mm (PRINTABLE AREA 827.38 x 556.45mm)

|  | CONTRACTOR TO CHECK ALL<br>DIMENSIONS ON SITE BEFORE<br>COMMENDING ANY WORK OR<br>PREPARING ANY SHOP<br>DRAWINGS |           | Michael                                                      |
|--|------------------------------------------------------------------------------------------------------------------|-----------|--------------------------------------------------------------|
|  | ©                                                                                                                |           | ACN 005 121 219                                              |
|  | UNLESS OTHERWISE AGREED<br>THIS DRAWING AND THE<br>INTELLECTUAL PROPERTY<br>CONTAINED HERE ON                    | warenouse | 221 Moray Street, S<br>Ph 03 9645 5635 F<br>Email admin@mcar |